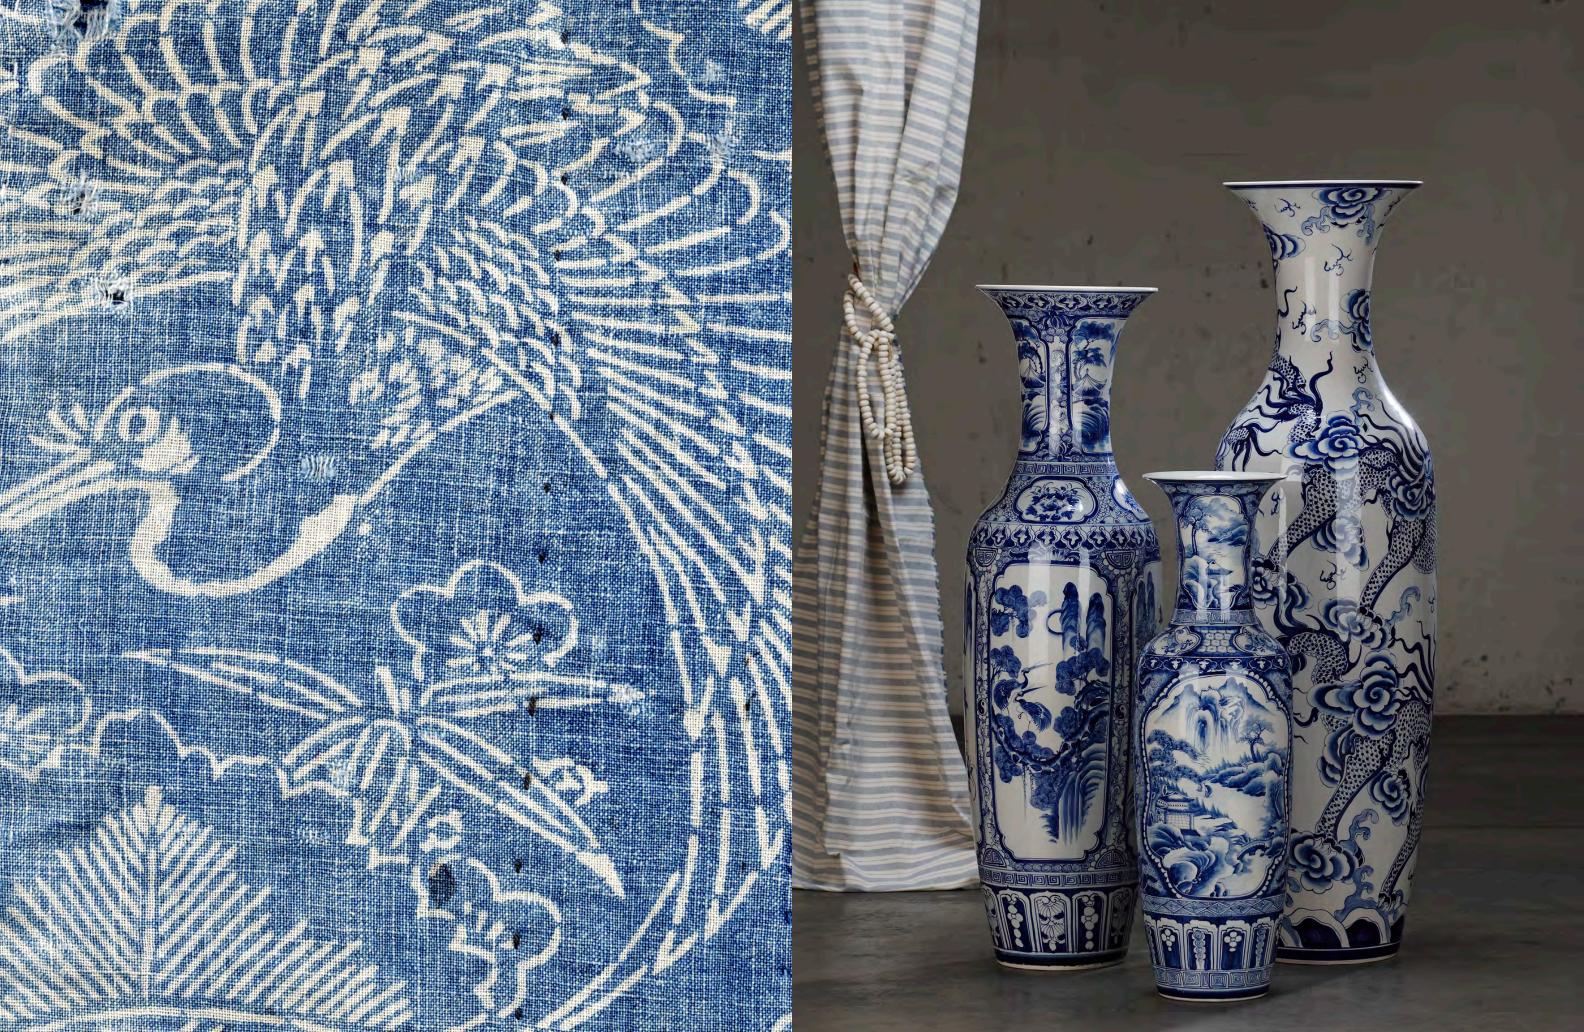

EDINBURGH SOFA + CATALONIA CHANDELIER/LARGE IN WHITE OAK

IBIZA BED + ERROL CONSOLE + ESSEX LAMP + MASTERS CHAIR + SILK IKAT SERIES

CRANE/WATERFALL/DRAGON BLUE + WHITE FLOOR VASES

BRUSSELS DINING TABLE 54" + YORUBA HAND BEADED ORIGINALS