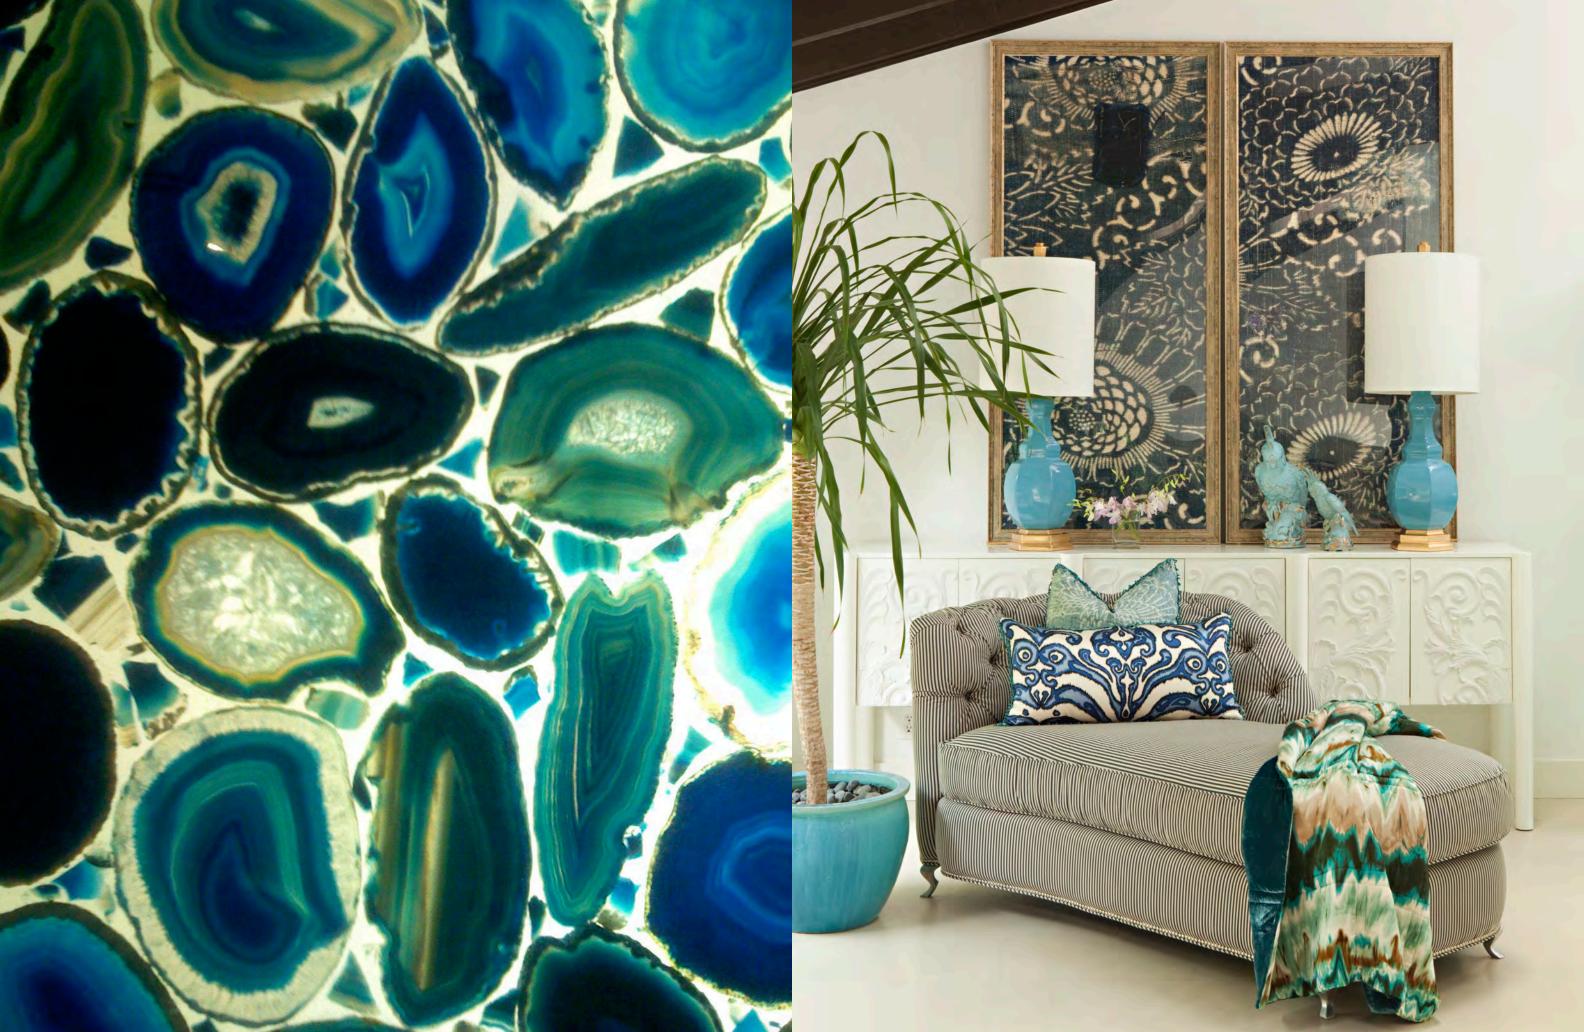

### MODERN COASTAL

THE CAREFUL USE OF TEXTURE AND COLOR IS DESIGNED TO TRANSPORT YOU TO THE EXOTIC TURQUOISE WATERS OF THE COTE D'AZUR.

CRAFTED. SOPHISTICATED. OPTIMISTIC.

TO LEARN MORE ABOUT SHINE BY S.H.O. VISIT: WWW.SHINEEVERYDAY.COM

EDINBURGH CHAISE + CUSTOM MARBELLA 8'0" + EMPIRE LAMPS RIGHT - SHANGAI CONSOLE IN TURQUOISE GLAZE INDIGO I + II ARTWORK