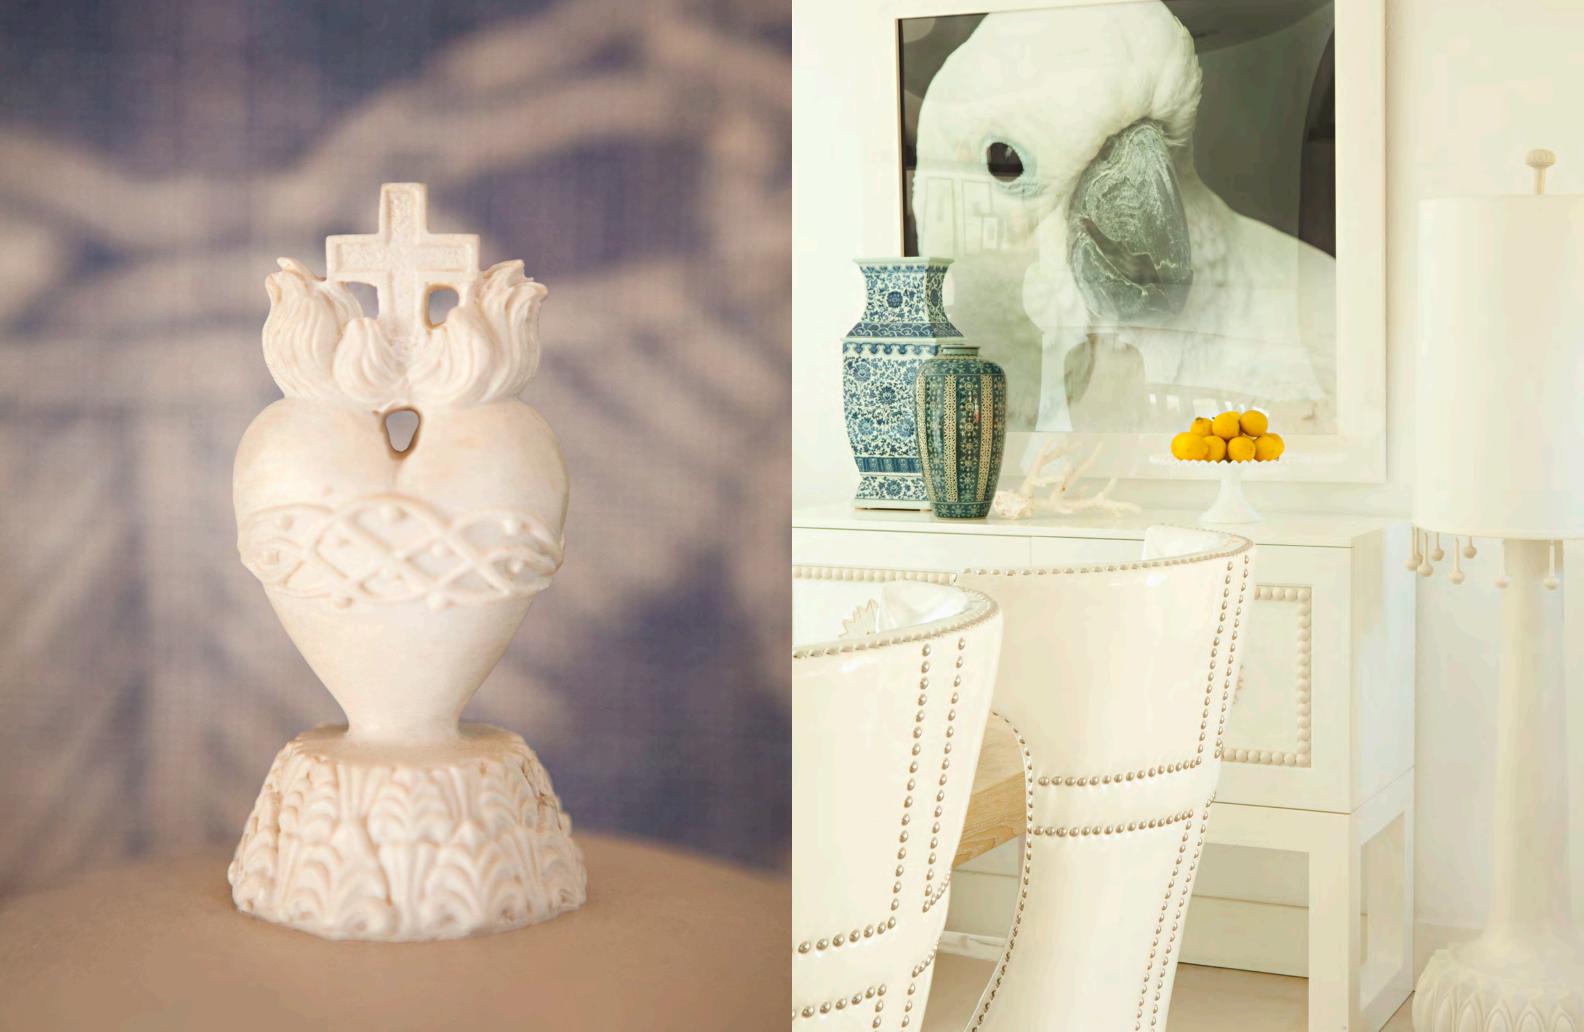

LEFT - IVORY BOX DETAIL RIGHT - VERONA CHAIRS + MILAN BUFFET + JASPER FLOOR LAMPS + COCKATOO ART

LUCERNE STOOL + SHANGHAI CONSOLE + SOFIA STOOL + DRAKE FLOOR LAMP + YORUBA TRIBE+ VINTAGE ROSE ARTWORK

LOLA SOFA + BORO PILLOWS