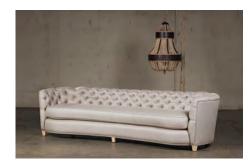

EDINBURGH SOFA + CATALONIA CHANDELIER/LARGE IN WHITE OAK

IBIZA BED + ERROL CONSOLE + ESSEX LAMP + MASTERS CHAIR + SILK IKAT SERIES

CRANE/WATERFALL/DRAGON BLUE + WHITE FLOOR VASES

BRUSSELS DINING TABLE 54" + YORUBA HAND BEADED ORIGINALS