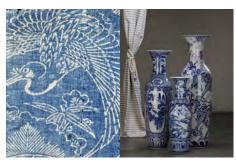

EDINBURGH SOFA + CATALONIA CHANDELIER/LARGE IN WHITE OAK

IBIZA BED + ERROL CONSOLE + ESSEX LAMP + MASTERS CHAIR + SILK IKAT SERIES

CRANE/WATERFALL/DRAGON BLUE + WHITE FLOOR VASES

BRUSSELS DINING TABLE 54" + YORUBA HAND BEADED ORIGINALS