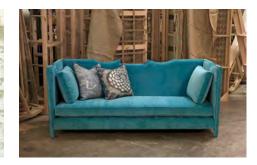

LEFT - IVORY BOX DETAIL RIGHT - VERONA CHAIRS + MILAN BUFFET + JASPER FLOOR LAMPS + COCKATOO ART

LUCERNE STOOL + SHANGHAI CONSOLE + SOFIA STOOL + DRAKE FLOOR LAMP + YORUBA TRIBE+ VINTAGE ROSE ARTWORK

LOLA SOFA + BORO PILLOWS