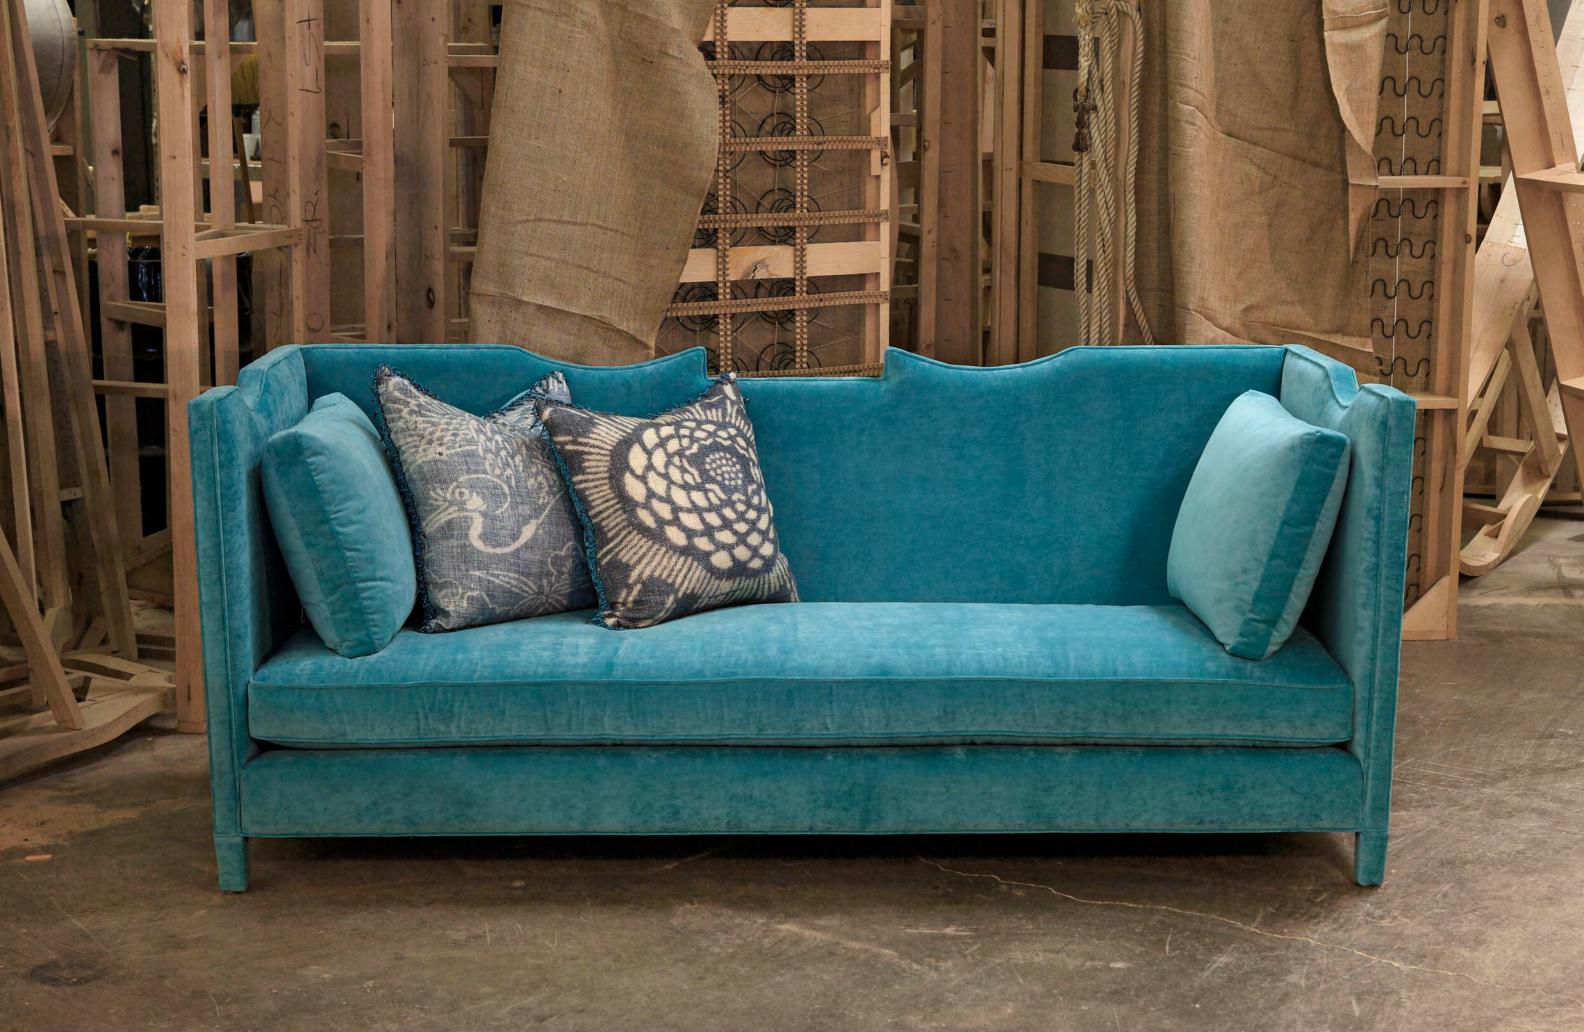

LEFT - IVORY BOX DETAIL RIGHT - VERONA CHAIRS + MILAN BUFFET + JASPER FLOOR LAMPS + COCKATOO ART

LUCERNE STOOL + SHANGHAI CONSOLE + SOFIA STOOL + DRAKE FLOOR LAMP + YORUBA TRIBE+ VINTAGE ROSE ARTWORK

LOLA SOFA + BORO PILLOWS