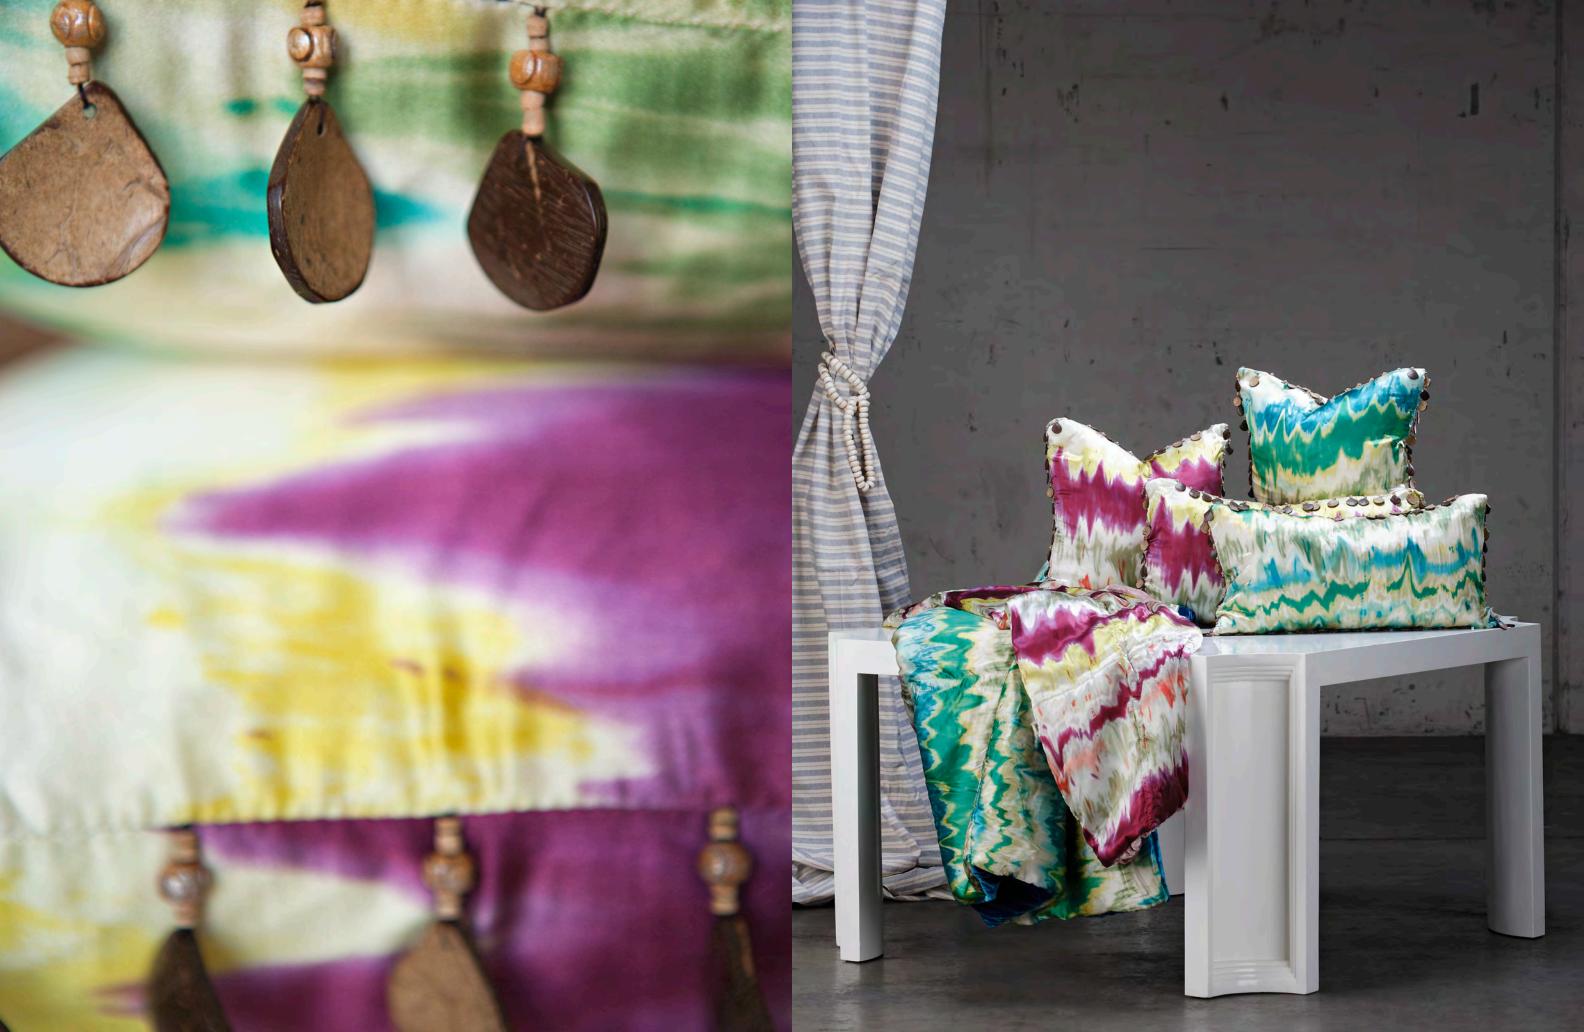

EDINBURGH SOFA + CATALONIA CHANDELIER/LARGE IN WHITE OAK

IBIZA BED + ERROL CONSOLE + ESSEX LAMP + MASTERS CHAIR + SILK IKAT SERIES

CRANE/WATERFALL/DRAGON BLUE + WHITE FLOOR VASES

BRUSSELS DINING TABLE 54" + YORUBA HAND BEADED ORIGINALS