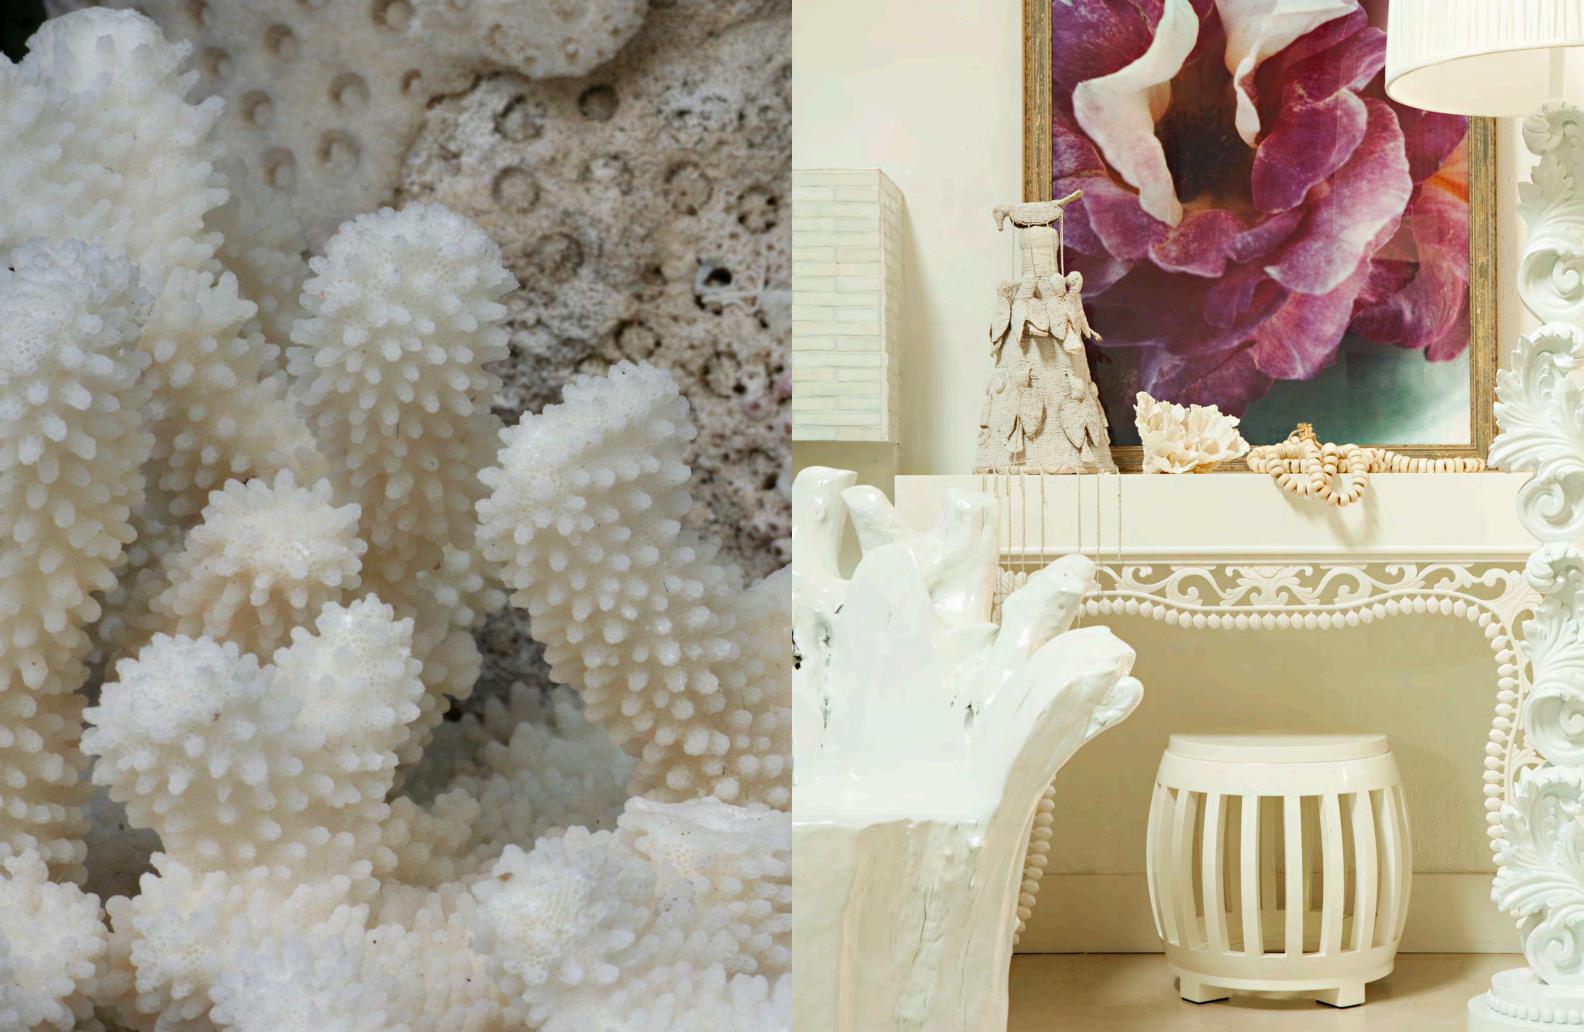

LEFT - DELMONICO LAMP + SOFIA STOOL + YORUBA TRIBE ORIGINAL

LOLA CHAIR

SILK IKAT PILLOW + COMFORTER COLLECTION

CASABLANCA DRESSER SERIES

LEFT - GABRIELLE WING CHAIR RIGHT - ERROL CONSOLE + EMPIRE LAMPS + SOFIA STOOL + GABRIELLE WING CHAIR + IZNEK ART WORK

LEFT - IVORY BOX DETAIL RIGHT - VERONA CHAIRS + MILAN BUFFET + JASPER FLOOR LAMPS + COCKATOO ART

LUCERNE STOOL + SHANGHAI CONSOLE + SOFIA STOOL + DRAKE FLOOR LAMP + YORUBA TRIBE+ VINTAGE ROSE ARTWORK

LOLA SOFA + BORO PILLOWS