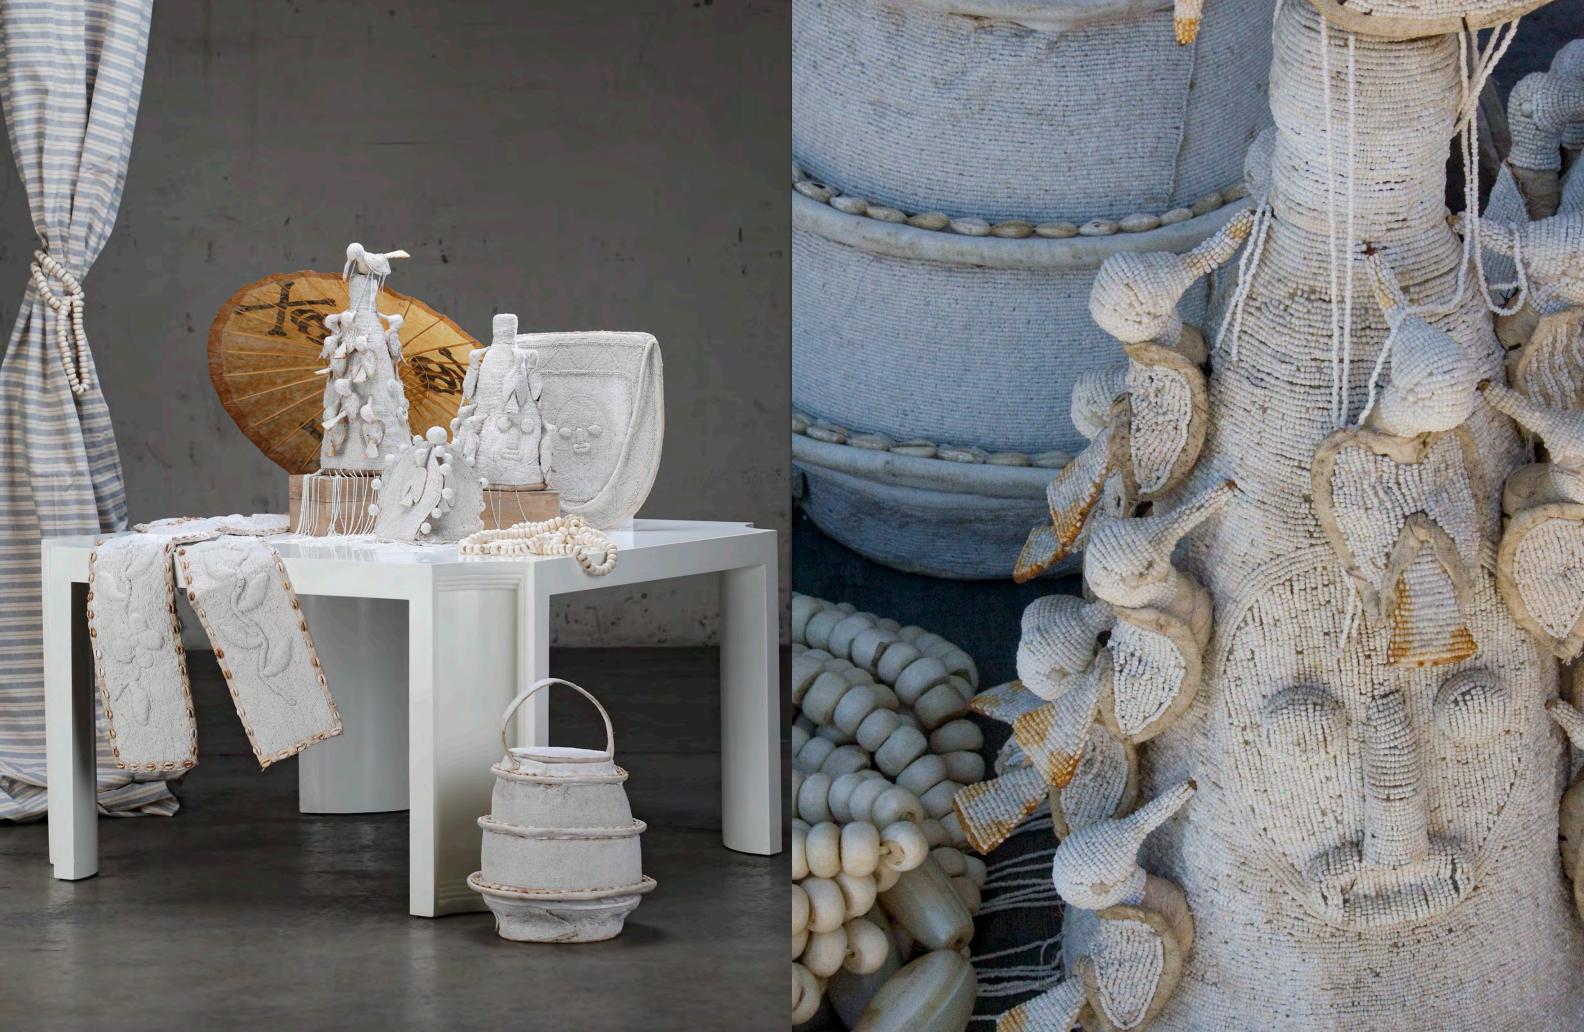

LEFT - DELMONICO LAMP + SOFIA STOOL + YORUBA TRIBE ORIGINAL

LOLA CHAIR

SILK IKAT PILLOW + COMFORTER COLLECTION

CASABLANCA DRESSER SERIES

LEFT - GABRIELLE WING CHAIR RIGHT - ERROL CONSOLE + EMPIRE LAMPS + SOFIA STOOL + GABRIELLE WING CHAIR + IZNEK ART WORK

EDINBURGH SOFA + CATALONIA CHANDELIER/LARGE IN WHITE OAK

IBIZA BED + ERROL CONSOLE + ESSEX LAMP + MASTERS CHAIR + SILK IKAT SERIES

CRANE/WATERFALL/DRAGON BLUE + WHITE FLOOR VASES

BRUSSELS DINING TABLE 54" + YORUBA HAND BEADED ORIGINALS