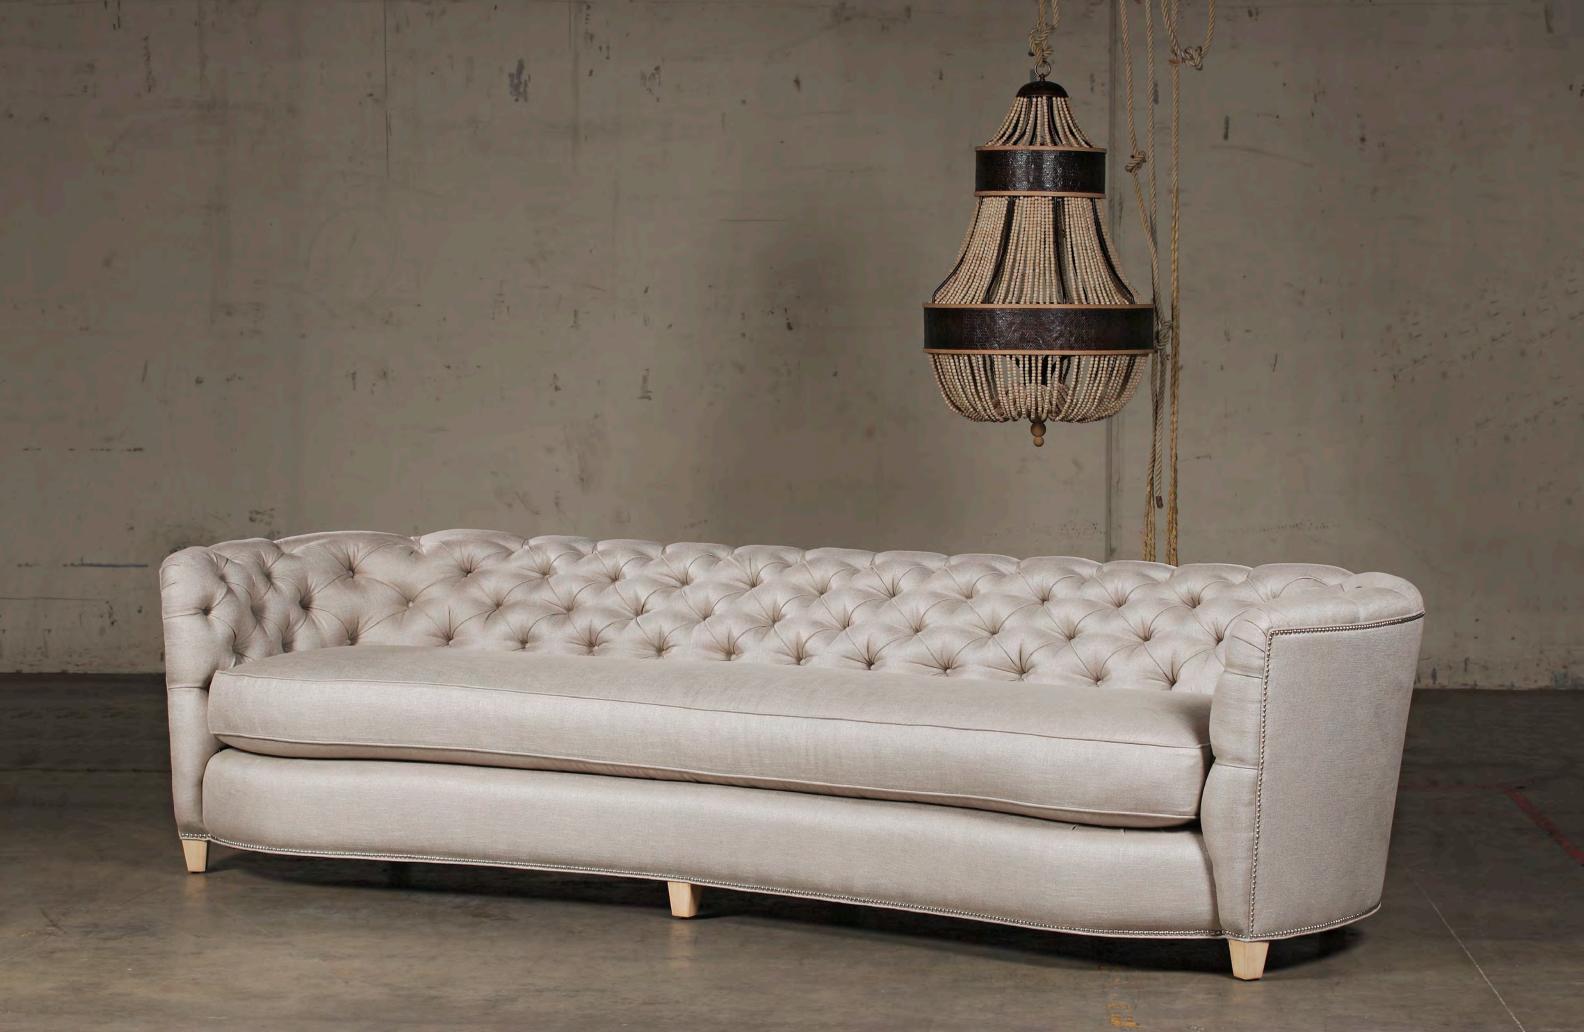

LEFT - IVORY BOX DETAIL RIGHT - VERONA CHAIRS + MILAN BUFFET + JASPER FLOOR LAMPS + COCKATOO ART

LUCERNE STOOL + SHANGHAI CONSOLE + SOFIA STOOL + DRAKE FLOOR LAMP + YORUBA TRIBE+ VINTAGE ROSE ARTWORK

LOLA SOFA + BORO PILLOWS