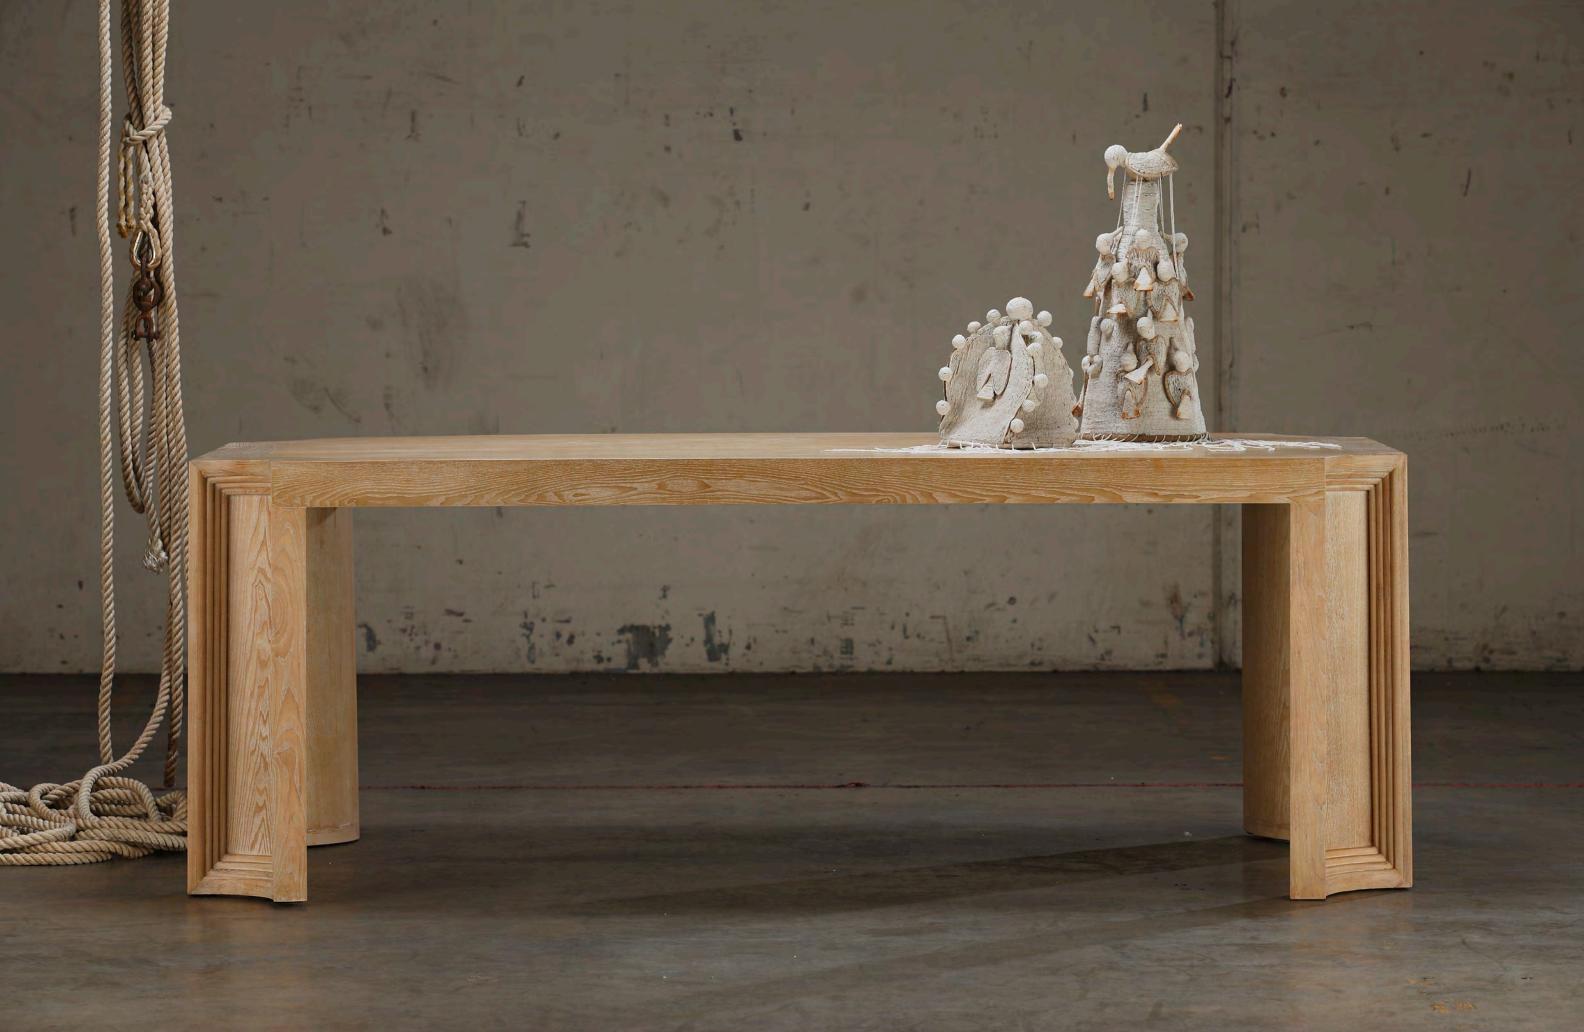

EDINBURGH SOFA + CATALONIA CHANDELIER/LARGE IN WHITE OAK

IBIZA BED + ERROL CONSOLE + ESSEX LAMP + MASTERS CHAIR + SILK IKAT SERIES

CRANE/WATERFALL/DRAGON BLUE + WHITE FLOOR VASES

BRUSSELS DINING TABLE 54" + YORUBA HAND BEADED ORIGINALS

BRUSSELS DINING TABLE 84" NATURAL CERUSED WHITE OAK

MARBELLA BUFFET IN TURQUOISE LACQUER